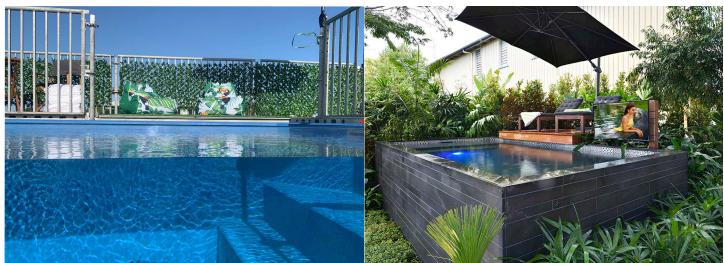

## **EXTERIOR FINISH OPTIONS**

#### PLANTING

UV resistant greenwall to add a burst of colour to your pool exterior. Great for a feature segment or for an entire poolside

#### CLADDING

Chose tiles or any kind of cladding.