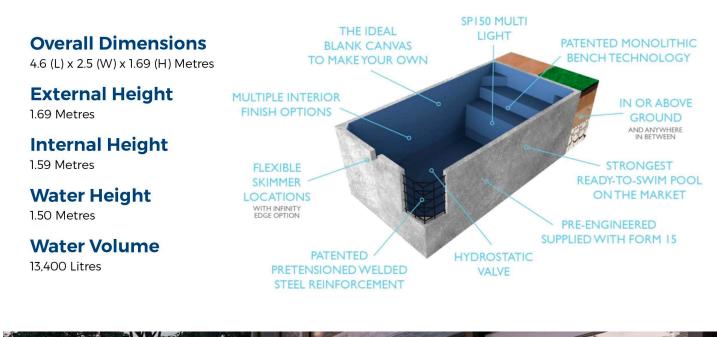

# READY TO SWIM CONCRETE PLUNGE POOL

4.6 m x 2.5 m x 1.5 m water depth to go: INGROUND, SEMI-INGROUND OR ABOVE GROUND

Reinforced concrete 'Plungie' shell includes: SMOOTH COLOURED INTERIOR OF YOUR CHOICE, SKIMMER BOX, FILTER, PUMP & SALT WATER

# **SMART CONCRETE CONSTRUCTION**

blue haven hotline  $13\ 20\ 25$ 

Building pools over Sydney, Central Coast & Newcastle

bluehaven.com.au 🛛 🚯 🖻