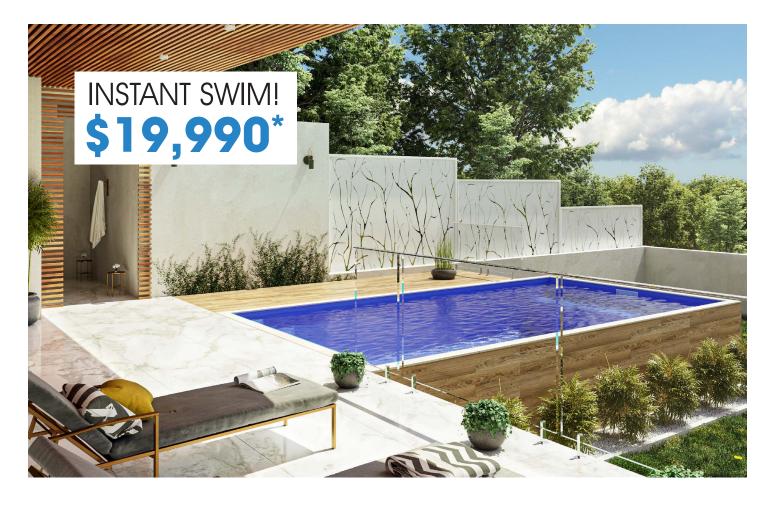

# READY TO SWIM CONCRETE PLUNGE POOL

4.6 m x 2.5 m x 1.5 m water depth to go: INGROUND, SEMI-INGROUND OR ABOVE GROUND

Reinforced concrete 'Plungie' shell includes: SMOOTH COLOURED INTERIOR OF YOUR CHOICE, SKIMMER BOX, FILTER, PUMP & SALT WATER

\* Quoted separately: delivery, site costs, coping and exterior cladding & landscaping.