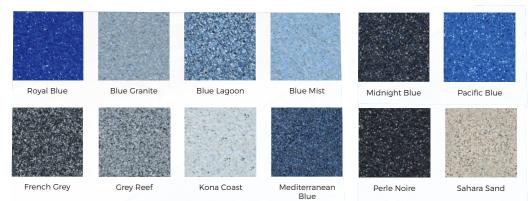

# READY TO SWIM CONCRETE PLUNGE POOL

4.6 m x 2.5 m x 1.5 m water depth to go: INGROUND, SEMI-INGROUND OR ABOVE GROUND

Reinforced concrete 'Plungie' shell includes: SMOOTH COLOURED INTERIOR OF YOUR CHOICE, SKIMMER BOX, FILTER, PUMP & SALT WATER

\* Quoted separately: delivery, site costs, coping and exterior cladding & landscaping.



### **INTERIOR FINISH OPTIONS**

### ECOFINISH COLOUR RANGE



### THE BENEFITS OF ECOFINISH

| Benefit                       | Paint          | Pebble                       | Fibreglass                    | Plaster                       | Tiles                        | EcoFinish    |
|-------------------------------|----------------|------------------------------|-------------------------------|-------------------------------|------------------------------|--------------|
| Smooth to touch               | $\checkmark$   |                              | $\checkmark$                  |                               |                              | $\checkmark$ |
| Easily cleaned                | Easily stained | Algae can<br>adhere to grout | Can get<br>'Black Spots'      | Easily stained                | Algae can<br>adhere to grout | $\checkmark$ |