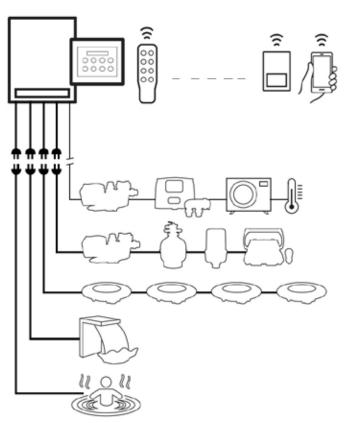

## **Remote Control**

Viron 10 Connect provides the option to control all pool equipment, valves, heaters and chlorinators from anywhere inside the home or by mobile device.

Viron 10 Connect through a Colour Touch Screen (as standard) allows for 8 items of equipment, plus heater and motorized valves. For this equipment, a data cable is required. Ethernet or Wireless Internet Gateways can be expanded optionally allowing mobile phone control.

Pool owners are always advised to have Ethernet provision to the plant room, as this will eliminate internet signal issues when installed wireless. Please note, one Colour Touch Screen only can be installed per Viron Connect.