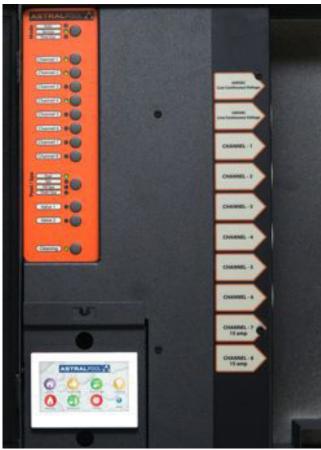

## **Remote Control**

Viron 10 Connect provides the option to control all pool equipment, valves, heaters and chlorinators from anywhere inside the home or by mobile device.

Viron 10 Connect through a Colour Touch Screen (as standard) allows for 8 items of equipment, plus heater and motorized valves. For this equipment, a data cable is required. Ethernet or Wireless Internet Gateways can be expanded optionally allowing mobile phone control.

Pool owners are always advised to have Ethernet provision to the plant room, as this will eliminate internet signal issues when installed wireless. Please note, one Colour Touch Screen only can be installed per Viron Connect.